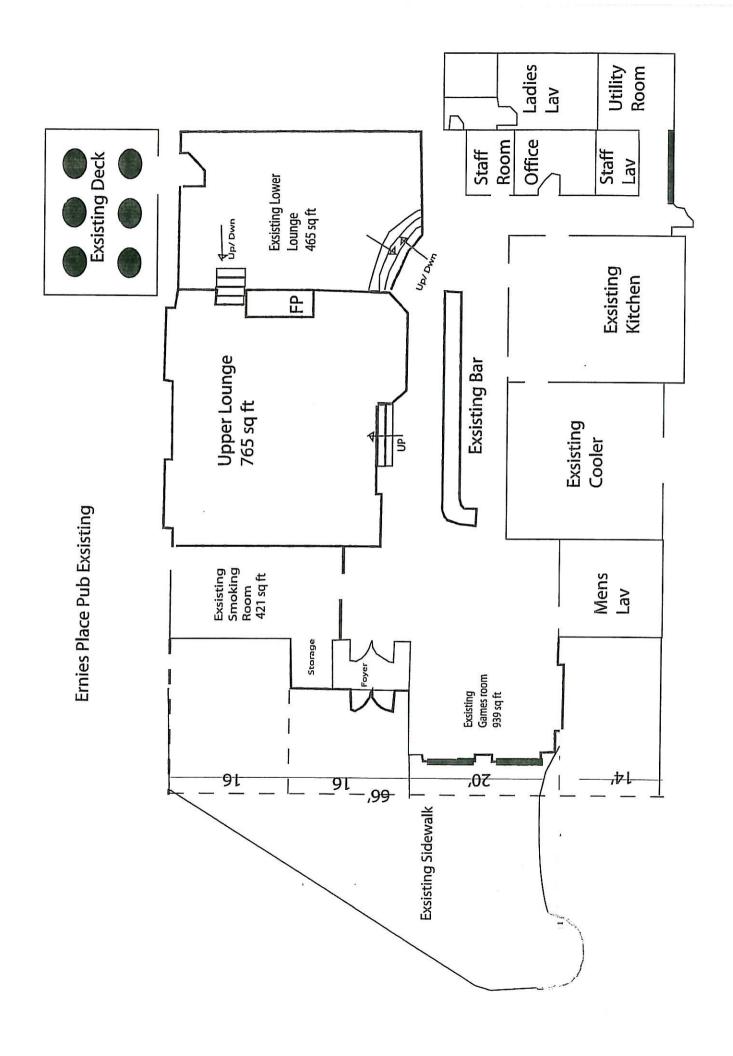

#### 2.0 SUMMARY

The applicant is seeking Council support for a new patio on the west side of the existing building. The proposed patio capacity is 33 persons. The patio would be located an area that is currently paved and used as an internal pedestrian route thus no parking stalls would be lost in the patio conversion. The applicant is also seeking to extend the hours of operation from 11:00am to 12:00am Monday-Thursday, 11am-1am Friday-Saturday, 11am-11pm Sunday to 9am to 2am (7 days per week). The extension of hours would only impact the interior seating of the pub and not be extended to the patio seating.

# 5.0 PLANNING AND DEVELOPMENT SERVICES DEPARTMENT

The Planning and Development Services Department has no concerns with the proposed changes to the Liquor Primary License at Ernie's Neighbourhood Pub. The pub is surrounded by a mature vegetative buffer and the proposed patio is located on the west side of the building where it is not likely that noise will carry to residential development.