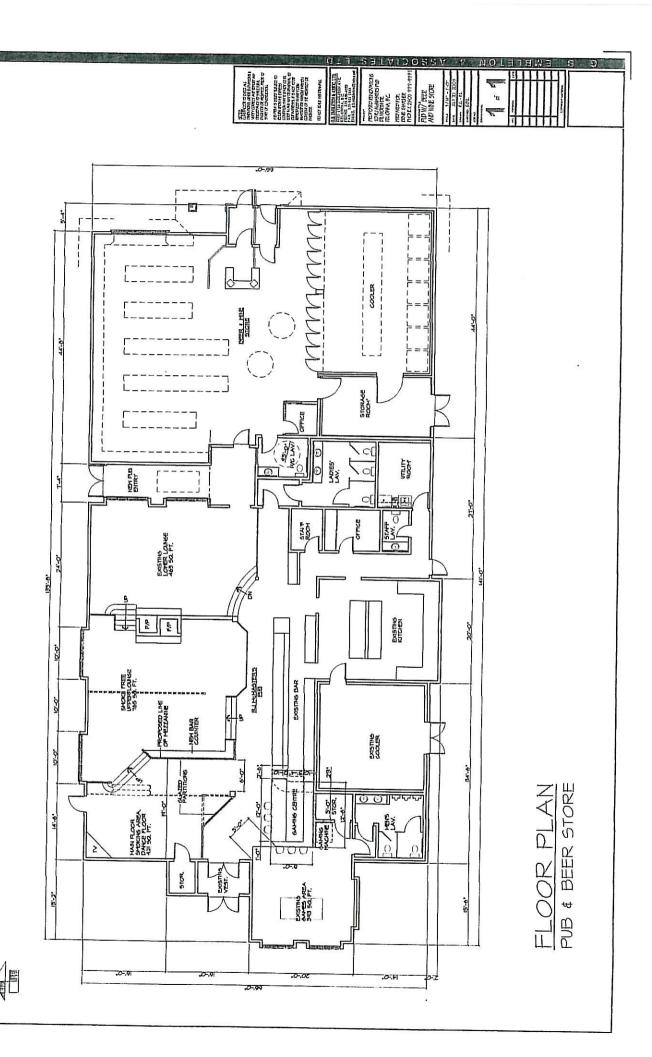

#### 2.0 SUMMARY

The applicant is seeking Council support for a new patio on the west side of the existing building. The proposed patio capacity is 33 persons. The patio would be located an area that is currently paved and used as an internal pedestrian route thus no parking stalls would be lost in the patio conversion. The applicant is also seeking to extend the hours of operation from 11:00am to 12:00am Monday-Thursday, 11am-1am Friday-Saturday, 11am-11pm Sunday to 9am to 2am (7 days per week). The extension of hours would only impact the interior seating of the pub and not be extended to the patio seating.

# 5.0 PLANNING AND DEVELOPMENT SERVICES DEPARTMENT

The Planning and Development Services Department has no concerns with the proposed changes to the Liquor Primary License at Ernie's Neighbourhood Pub. The pub is surrounded by a mature vegetative buffer and the proposed patio is located on the west side of the building where it is not likely that noise will carry to residential development.