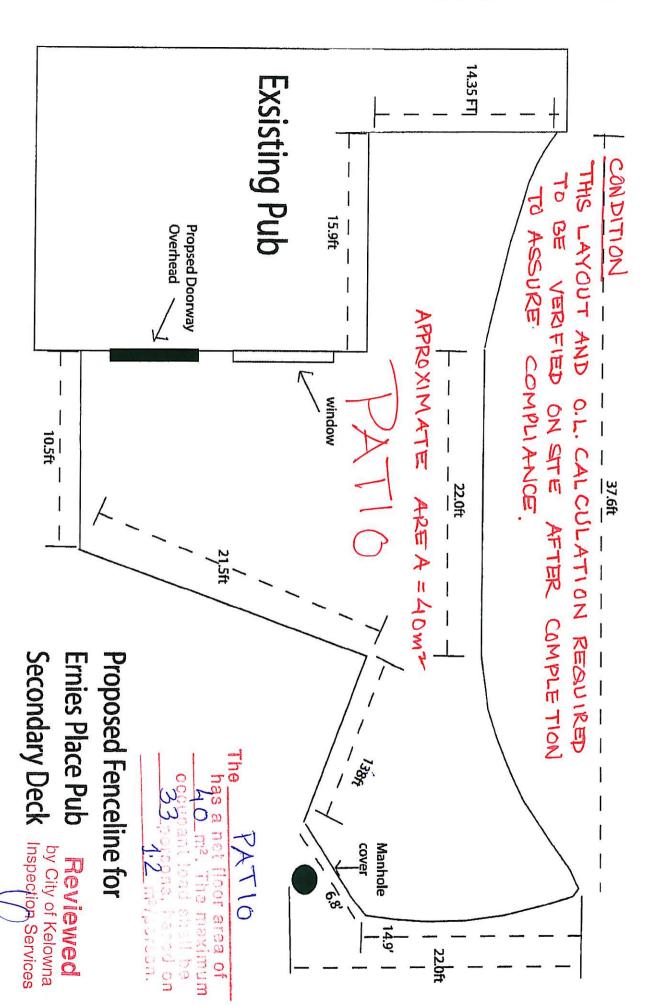

**NEIGHBOURHOOD PUB** 

PURPOSE: TO OBTAIN SUPPORT FOR A NEW PATIO AREA (33

PERSONS) AND INCREASE IN HOURS OF LIQUOR SERVICE FROM MONDAY-THURSDAY 11AM-12PM, FRIDAY-SAURDAY 11AM TO 1AM, SUNDAY 11AM-11PM

TO 9AM TO 2AM - 7 DAYS PER WEEK

#### 2.0 SUMMARY

The applicant is seeking Council support for a new patio on the west side of the existing building. The proposed patio capacity is 33 persons. The patio would be located an area that is currently paved and used as an internal pedestrian route thus no parking stalls would be lost in the patio conversion. The applicant is also seeking to extend the hours of operation from 11:00am to 12:00am Monday-Thursday, 11am-1am Friday-Saturday, 11am-11pm Sunday to 9am to 2am (7 days per week). The extension of hours would only impact the interior seating of the pub and not be extended to the patio seating.